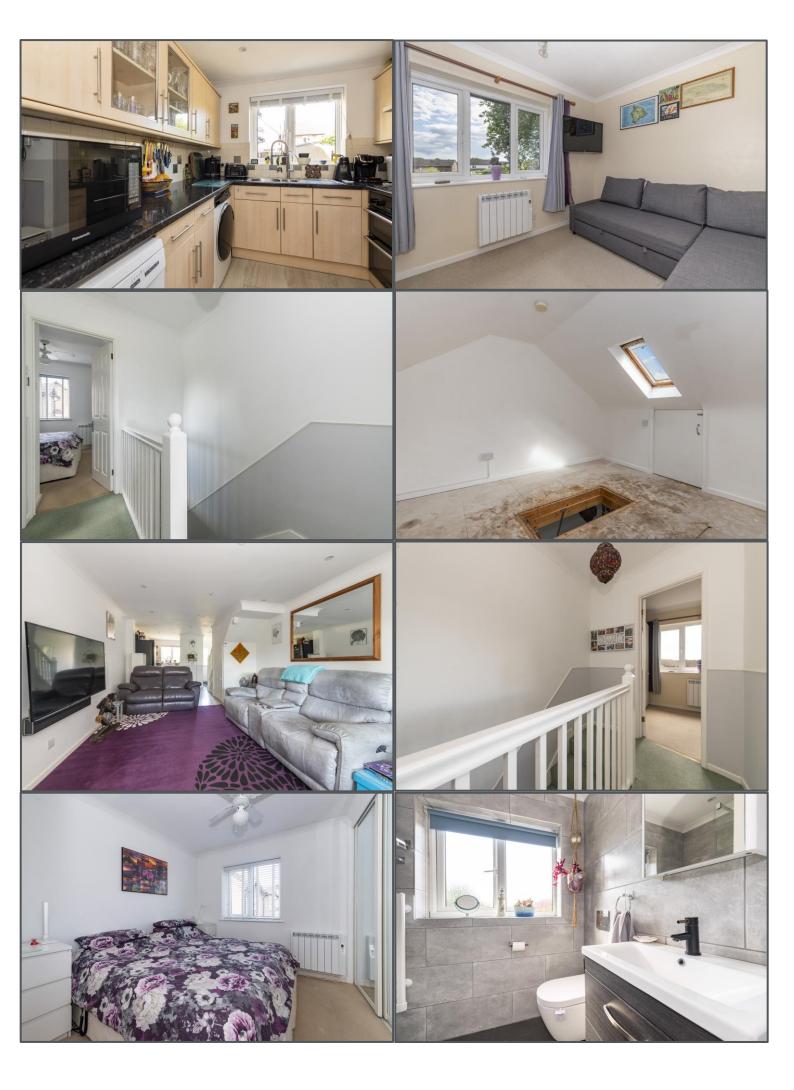

### Castle Way, Ridgewood, TN22 5UW

What a great end of terraced property this is! Not only is it situated at the very end of a private and quiet cul-de-sac in the popular area of Ridgewood, but it also boasts a south facing, corner plot garden that is larger than neighbouring properties, and benefits from two allocated parking spaces adjacent to the house. This delightful house is the perfect buy for first time buyers, downsizers, and investors alike, enjoying an extended ground floor that has created a great open plan living space with the accommodation comprising an entrance hall opening to the spacious lounge and dining area, with the kitchen positioned at the front. Upstairs are two double bedrooms served by a recently modernised family shower room. A feature not to be missed is the boarded loft space that creates a fantastic area for storage that has eaves cupboards to side and could be converted to another bedroom/study subject to usual planning consents. French doors from the dining area open to the beautiful sunny rear garden that enjoys a great deal of privacy and seclusion. The garden benefits from a having patio areas and flower beds and tucked into the corner is a large timber summerhouse/workshop with power connected making this a great space to escape to if working from home. Uckfield's high street with its mainline train station with direct links to London is just a short walk away, along with access to nearby bus stops, convenience store and favourable pub being just a few strides away.