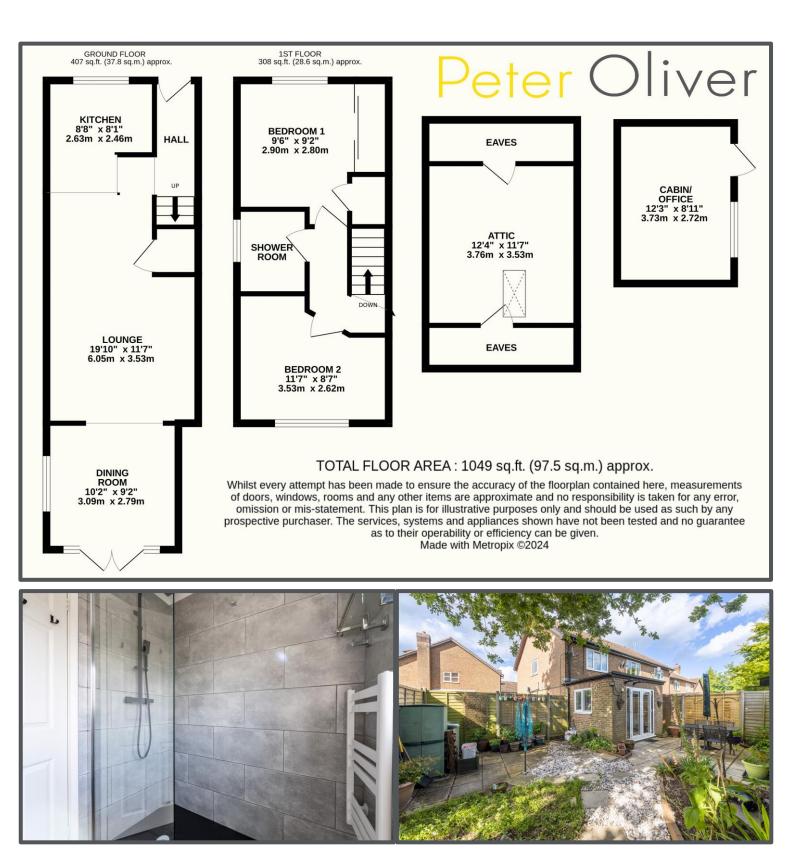

## Castle Way, Ridgewood, TN22 5UW

- End of Terrace
  Corner Plot Garden
  Two Double Bedrooms
  Open Plan
  End of Cul-De-Sac
  - Allocated Parking

**EPC RATING** 

Potential

85 | B

Curren

53 | E

### Castle Way, Ridgewood, TN22 5UW

What a great end of terraced property this is! Not only is it situated at the very end of a private and quiet cul-de-sac in the popular area of Ridgewood, but it also boasts a south facing, corner plot garden that is larger than neighbouring properties, and benefits from two allocated parking spaces adjacent to the house. This delightful house is the perfect buy for first time buyers, downsizers, and investors alike, enjoying an extended ground floor that has created a great open plan living space with the accommodation comprising an entrance hall opening to the spacious lounge and dining area, with the kitchen positioned at the front. Upstairs are two double bedrooms served by a recently modernised family shower room. A feature not to be missed is the boarded loft space that creates a fantastic area for storage that has eaves cupboards to side and could be converted to another bedroom/study subject to usual planning consents. French doors from the dining area open to the beautiful sunny rear garden that enjoys a great deal of privacy and seclusion. The garden benefits from a having patio areas and flower beds and tucked into the corner is a large timber summerhouse/workshop with power connected making this a great space to escape to if working from home. Uckfield's high street with its mainline train station with direct links to London is just a short walk away, along with access to nearby bus stops, convenience store and favourable pub being just a few strides away.